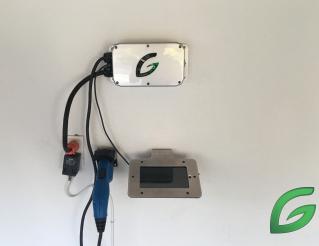

#### CHARGE @ HOME

01 FIRST EVER TOUCH SCREEN FOR THE HOME.

•2 CELLULAR CONNECTED CARD SWIPE FOR EXTRA SECURITY.

**03** SMART ENERGY METER.

MINI eCHARGER FAST CHARGE STATION FOR ELECTRIC CARS

> \* 220 Volts \* 6.6 kW \* 30 amp \* Card Swipe \* WIFI Network \*Cellular Network \* Mobile App

# mini eCharger

At places where you park your car the most:

- Your garage at home
- Attached to a carport
- Multi-Unit Dwelling
- Workplace
- Retail