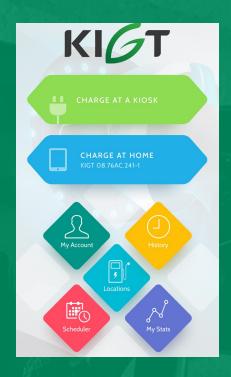

# Charge Cloud mobile app

- \* Scheduled Charging
- \* Cost Savings
- \* Station Locator/Map
- \* Driver Stats
- \* Earn Charging Points

### SCHEDULED CHARGING

Often in the early evening and morning electricity cost more due to peak demand charges.

Scheduled charging lets you plug-in at home and charge-up later when electricity cost less.